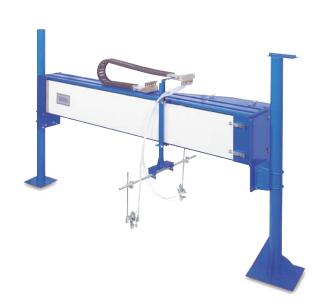

## Reciprocator

ITW BGK Finishing Systems offers the time tested Binks Reciprocator. The Binks Reciprocator has been a "Work Horse" in the industry for over 50 years. With horizontal or vertical models, multiple stroke lengths and a variety of standard options, you can create a reciprocator to fit your process needs.

## **Standard Features**

- Horizontal and Vertical Models
- Multiple Stroke Lengths
- Manual or PLC Controls
- Adjustable Cam Spray Control
- Moveable Base (on Vertical Model)
- Variable Speed (from 10-300 FPM)
- Continuous Running or Reversing Stroke

## **Standard Options**

- PLC Skip Spray
- Pneumatic Gun Trigger
- Gun Tilt

ITW BGK Finishing Systems 4131 Pheasant Ridge Drive NE Minneapolis, MN 55449-7102 Office (763) 784-0466 Fax (763) 784-1362 itwbgk.com