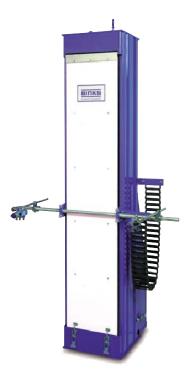

## Reciprocator

ITW BGK Finishing Systems offers the time tested Binks Reciprocator. The Binks Reciprocator has been a "Work Horse" in the industry for over 50 years. With horizontal or vertical models, multiple stroke lengths and a variety of standard options, you can create a reciprocator to fit your process needs.

## **Standard Features**

- Horizontal and Vertical Models
- Multiple Stroke Lengths
- Manual or PLC Controls
- Adjustable Cam Spray Control
- Moveable Base (on Vertical Model)
- Variable Speed (from 10-300 FPM)
- Continuous Running or Reversing Stroke

## **Standard Options**

- PLC Skip Spray
- Pneumatic Gun Trigger
- Gun Tilt

ITW BGK Finishing Systems 4131 Pheasant Ridge Drive NE Minneapolis, MN 55449-7102 Office (763) 784-0466 Fax (763) 784-1362 itwbgk.com