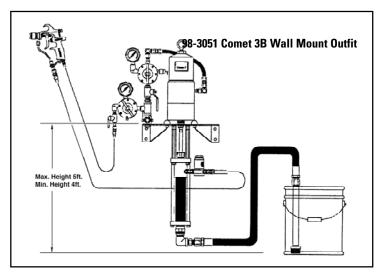

Model 98-3051 Wall Mounted 5 gal. Outfit - consists of Comet 3B pump with air control, wall mount bracket, 5-gallon siphon kit, outfit filter, 25' ft. fluid and air hose, AA1500 airassisted airless spray gun and tip.

\* replacement element only 54-1837

25 Ft. of 3/8" Air Hose, (Polyurethane)

100 Mesh\* Gun Filter Ass'y (included with gun)

| 98-3051      | AA1500 Gun & 18:1 Comet 3B Wall Mount 5 Gal.   |
|--------------|------------------------------------------------|
| ITEM NO.     | DESCRIPTION                                    |
| 1500-0000-10 | AA1500 Gun Ass'y With AA-10 Air Cap (Less Tip) |
| 113-01310    | Tip Assembly .013", 10" Spray Pattern          |
| 44-350       | 5 Gallon S.S. Siphon Kit                       |
| 71-4995      | 25 Ft. of 3/16" High Pressure Fluid Hose       |
| 41-15920     | Wall Mounted Comet 3B Pump Assembly            |
| 71-4991      | 25 Ft. of 3/8" Air Hose (Polyurethane)         |
| 54-4725      | 100 Mesh* Gun Filter Ass'y (included with gun) |
|              | * replacement element only 54-1837             |