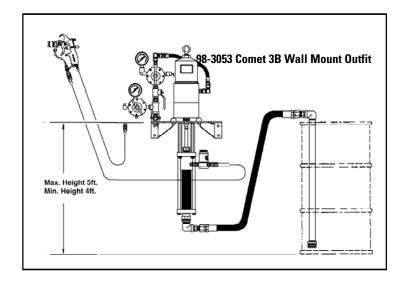

Shipping Wt. 60 lbs.

Model 98-3053 Wall Mounted 55 gal. Outfit - same as 98-3051 except for 55 gallon drums. (55 gallon siphon kit included).

| 98-3053      | AA1500 Gun & 18:1 Comet 3B Wall Mount 55 Gal.  |
|--------------|------------------------------------------------|
| ITEM NO.     | DESCRIPTION                                    |
| 1500-0000-10 | AA1500 Gun Ass'y With AA-10 Air Cap (Less Tip) |
| 113-01310    | Tip Assembly .013", 10" Spray Pattern          |
| 44-355       | 55 Gallon S.S. Siphon Kit                      |
| 71-4995      | 25 Ft. of 3/16" High Pressure Fluid Hose       |
| 41-15920     | Wall Mounted Comet 3B Pump Assembly            |
| 71-4991      | 3/8" Air Hose 25 FT (Polyurethane)             |
| 54-4725      | 100 Mesh* Gun Filter ASS'Y (included with gun) |