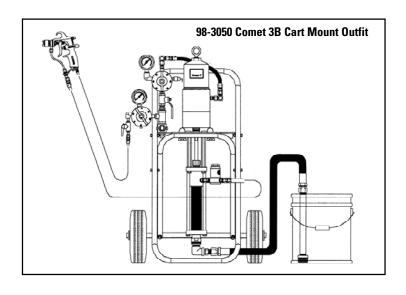

## **Typical Applications:**

- Wood Cabinets
- Metal fabrication
- Wood doors and windows
- General maintenance
- Wood furniture
- Custom wood shops

Model 98-3050 Cart Mounted Outfit - consists of Comet 3B pump with air control, cart, 5-gallon siphon kit, outlet filter, 25' ft. fluid and air hose, AA1500 air-assisted airless gun and tip. Shipping Wt. 80 lbs.

#### SYSTEM COMPONENT LIST

71-4991

54-4725

| OTOTEM COM CITETAL EIGT |                                                |  |
|-------------------------|------------------------------------------------|--|
| 98-3050                 | AA1500 Gun & 18:1 Comet 3B Cart Mount Outfit   |  |
| ITEM NO.                | DESCRIPTION                                    |  |
| 1500-0000-10            | AA1500 Gun Ass'y With AA-10 Air Cap (Less Tip) |  |
| 113-01310               | Tip Assembly .013", 10" Spray Pattern          |  |
| 44-350                  | 5 Gallon S.S. Siphon Kit                       |  |
| 71-4995                 | 25 Ft. of 3/16" High Pressure Fluid Hose       |  |
| 41-15921                | Cart Mounted Comet 3B Pump Assembly            |  |