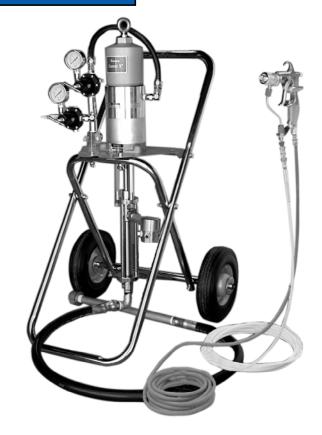

## **Typical Applications:**

- Wood Cabinets
- Metal fabrication
- Wood doors and windows
- General maintenance
- Wood furniture
- Custom wood shops

Model 98-3050 Cart Mounted Outfit - consists of Comet 3B pump with air control, cart, 5-gallon siphon kit, outlet filter, 25' ft. fluid and air hose, AA1500 air-assisted airless gun and tip. Shipping Wt. 80 lbs.