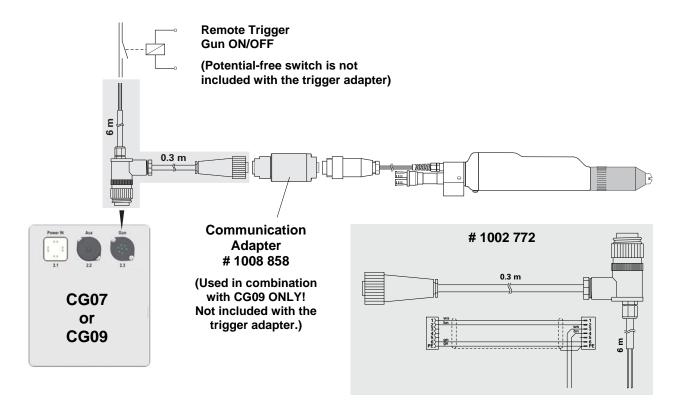

## Trigger Adapter for CG07 or CG09 Control unit (remote triggering) when using GA02 Automatic guns

## **Connecting guide**