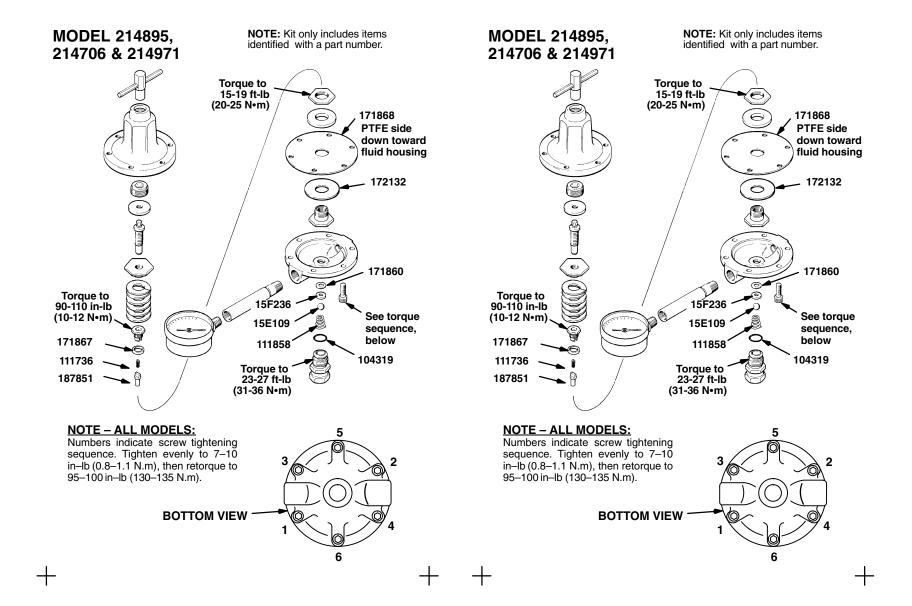

#### Torque to 15-19 ft-lb **MODEL 214980** (20-25 N·m) 171868 **NOTE:** Kit only includes items identified with a part number. PTFE side 172132 down toward fluid housing Torque to 23-27 ft-lb 171860 (31-36 N·m) Torque to 15F236 90-110 in-lb (10-12 N·m) 15E109 See torque 111858 sequence. 171867 other side 104319 111736 187851 Torque to 23-27 ft-lb (31-36 N·m)