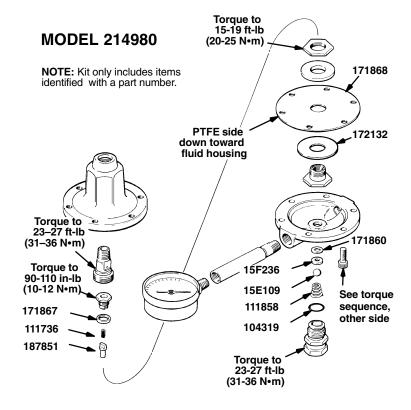

#### Torque to 15-19 ft-lb **MODEL 214980** (20-25 N·m) 171868 **NOTE:** Kit only includes items identified with a part number. PTFE side 172132 down toward fluid housing Torque to 23-27 ft-lb 171860 (31-36 N·m) Torque to 15F236 90-110 in-lb (10-12 N·m) 15E109 See torque 111858 sequence. 171867 other side 104319 111736 187851 Torque to 23-27 ft-lb (31-36 N·m)